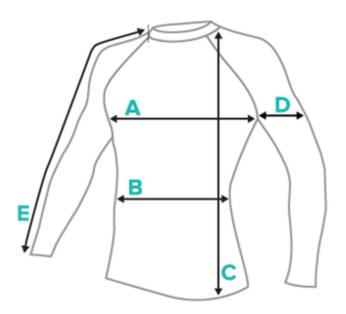

# **Product measurements**

This size guide shows product measurements taken when products are laid flat. Actual product measurements may vary by up to 1" because they're custom-made by hand.

- A 1/2 chest width
- B 1/2 waist width
- C length
- **D** 1/2 upper arm width
- E sleeve length