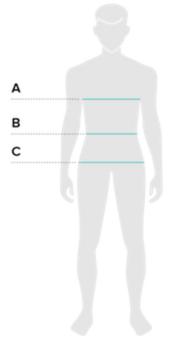

### **Measure yourself**

This size guide shows body measurements. We suggest ordering a size up when your measurements are between sizes.

For all horizontal measurements, please keep the tape measure parallel to the ground.

### A Chest

Put one end of the tape measure on the fullest part of your chest and bring the tape around your back (under the armpits, over the shoulder blades) to where you started.

#### **B** Waist

Place the tape on the narrowest part of your waist and measure around.

#### C Hips

Put the beginning of the tape measure on one hip and bring the tape across the fullest part of your hips back to where you started measuring.